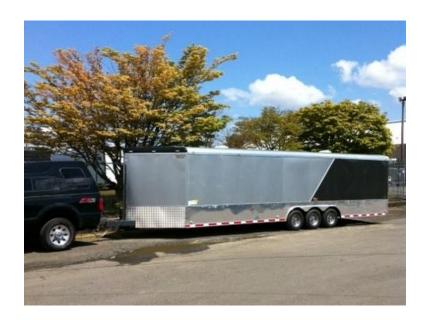

- 8.5X30 Auto Plus Enclosed Car Trailer
- All Standard Equipment As Listed On Website
- Upgrade From 5.2K Tandem Axles o 5.2K Triple Axles
- Slant V-Nose
- Two Tone Color (Dove Gray Front / Metallic Charcoal Rear)
- Add 6 Inches To Interior Height
- Sand Pad On Jack
- LED Upgrade (8.5 Foot Width Trailer)
- 5K Capacity Floor Mounted D-Rings X 5 Extra
- Reinforce Ramp Door
- Aluminum Tread Plate Up V-Nose Center
- 24 Inch Aluminum Tread Plate On Sides
- Heavy Duty Tongue Jack
- Armor Coat Tongue And Rear Member
- Weight Distribution Plates
- Additional Amber LED Clearance Light X 10
- Side Mount Turn Signals
- Additional Tail Lights X 1 Pair