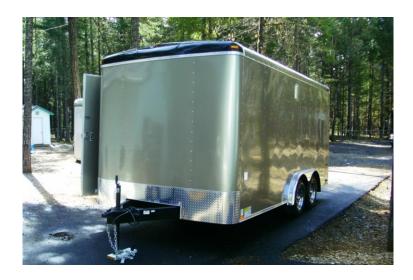

- 8 X 16 Tail Wind Series Tandem Axle Trailer
- Spare Tire
- Spare Tire Mount (Interior)
- Reinforce Ramp Door
- 6" Additional Interior Height
- Medium Duty Rear Ramp Door with Spring Assist
- Light Metallic Pewter In Color
- RV Style Flush Latch
- Upgrade To Torsion Axles
- Upgrade to Chrome Rims And 15" Radial Tires
- 12 Volt Interior Side Wall Loading Light
- Aluminum 2-Way Side Wall Vent
- 12 Volt Battery With Box
- Beaver Tail

**NOTE:** Spare tire mounted passenger side beside rear door

NOTE: Battery mounted on floor

NOTE: Side vent on driver side middle

NOTE: Loading light-passenger side rear 1' down from top

NOTE: Add 6" to rear door height