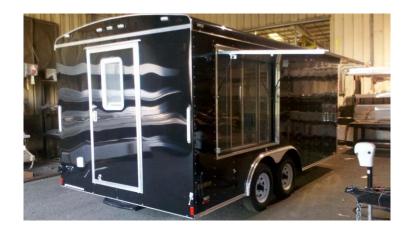

- 8.5 X 16 Tandem Axle Enclosed Trailer
- Black In Color
- 102 Inch Wide Body Design
- Upgrade To 36" RV Door With Screen Door
- 4' X 5' Concession Door (Driver's Side Toward Rear Of Trailer)
- 4' X 5' Serving Window With Slider And Screen
- 5' Exterior Fold Up Counter Top Under Concession Door
- 5' White Aluminum Interior Counter Under Concession Door
- 5K Deluxe Scissor Jack X 2
- Sand Pad On Jack
- Wire And Brace For A/C
- Wall Insulation
- Insulated Ceiling With 3/16" White Vinyl Liner
- 110 Volt Electrical Package With Breaker Panel
- Additional 110 Volt Receptacle X 3
- LED Exterior Lighting Package
- Fold Down Pull Out Step
- Plant Pick Up Charge

**NOTE:** Place RV door on rear of trailer. No side door. No rear barn style doors on rear.

**NOTE:** 110 Volt Receptacle Placement = 1 centered on front wall / 2 on passenger side evenly spaced / 2 on driver's side at each end of concession door.