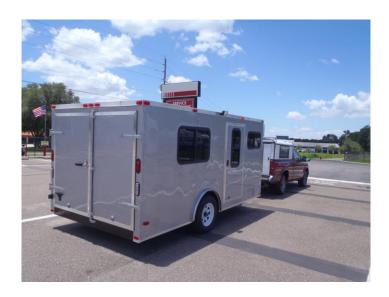

- 7 X 14 Single Axle Enclosed Trailer
- All Standard Equipment As Listed On Website
- Reduce Interior Height By 6 Inches
- Upgrade To 3.5K Torsion Axles
- Narrow Axle Modification
- Upgrade To Radial Tires
- Spare Radial Tire
- Wall Insulation
- Silver Frost In Color
- Caster Wheel
- 1K Capacity Scissor Jacks
- Upgrade To 36 Inch RV Door With Screen
- Door Hold Back Latch X 3
- 36"(w) X 22"(h) Curb Side Window With Horizontal Slider
- 24"(w) X 15"(h) Horizontal Slider Window X 2
- 24" X 24" Cast Aluminum Access Door With Lock
- Cable Hatch (Shore Line Access Door)
- 12 Volt Dome Light With Switch X 2
- 12 Volt Porch Light
- Amber Cornering Light X 2 Pair
- 12 Volt Back Up Lights