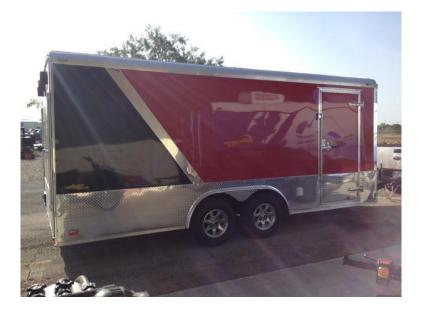

- 8.5X18 Auto Plus Tandem Axle Car Trailer
- 6" Additional Interior Height
- Fold Down Stabilizer Jacks
- V-Nose
- Sand Pad on Jack
- Upgrade 3.5K To 5.2K Tandem Torsion Axles
- Recessed Wall E-Track
- Spare Tire Mount (Interior)
- Reinforce Ramp Door
- Wire and Brace for Air Conditioning
- 2-Tone Color W/ Slanted Separator (Front: Victory Red / Rear: Black)
- Aluminum Tread Plate Up V-Nose Center
- 24" Aluminum Tread Plate on Sides
- Ceiling Insulation And Wooden Liner
- White Vinyl On Walls
- White Vinyl On Ceiling
- Electrical Package With Breaker Panel
- Tandem Axle Aluminum Appearance Package
- 2-5/16" Hammerblow Coupler
- 36" Extended Wood Flap With 3 Rubber Bumpers On Ramp Door
- Rubber Tread Plate On Interior Wheel Boxes