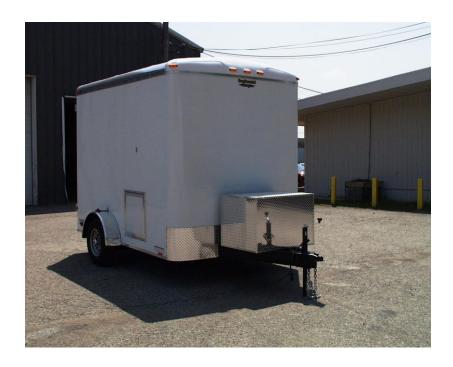

- 7 X 10 Single Axle Enclosed Trailer
- All Standard Equipment As Listed On Website
- Upgrade Axle To 5.2K GVW Torsion Axle
- Spare Tire For 5.2K GVW Axle
- Spare Tire Tongue Mount With Cover
- 1K Capacity Fold Down Stabilizer Jacks
- Add 18 Inches To Interior Height
- 24" X 24" Baggage Door With Key Lock
- Tongue Mount Generator Compartment
- Extended Triple Tube Tongue
- White Vinyl Walls
- White Vinyl Ceiling
- Double Tube Fluorescent Light With Diffuser
- Deliver Trailer To Zip Code 63133

**NOTE:** Stub generator compartment and fluorescent light wiring out. **NOTE:** Generator compartment to fit 7K Watt 120/240V 3 Phase Onan 7HGJAE-2137.