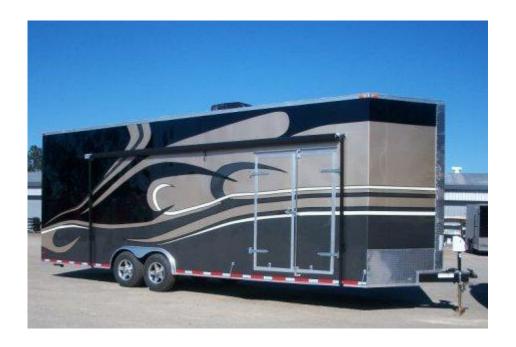

- 8.5 X 28 Enclosed Trailer
- All Standard Equipment As Listed On Website
- V-Nose
- ATP V-Nose
- A/C Unit With Heat Strip
- Brace And Wire For A/C
- Add 36 Inches To Interior Height And Screwless Exterior
- Upgrade To 7K GVW Torsion Axles
- Stabilizer Jacks
- Floor Mounted E-Track (3 X 13 Foot Runs)
- Mag Rim Upgrade
- Upgrade Standard Side Door To 60 Inch Double Side Door
- Black In Color
- Black Screw Heads
- White Vinyl Walls
- White Vinyl Ceiling
- Aluminum Tread Plate Flooring
- Electrical Package
- 500 Watt Recessed Polished Aluminum Quartz Light
- Electric Tongue Jack With Light
- Complete Exterior LED Lighting Package
- Oil Cabinet
- Two Jacket And Helmet Holder
- Spare 16 Inch Tire And Star Mag Rim
- 20' Awning (9000 Series)
- Upgrade To .050 Exterior Metal