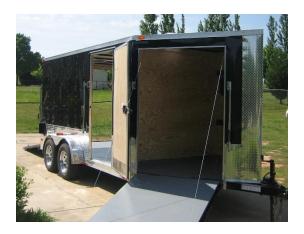

- 7 X 14 Tandem Axle Enclosed Trailer
- All Standard Equipment As Listed On Website
- Rear Ramp Door
- Add 6 Inches Additional Height
- RV Style Flush Latch
- 16 Inch On Center Floor Members
- Drop Axles
- V-Nose
- Sand Foot On Jack
- 48 Inch Ramp Door In V-Nose / 60" Extended Tongue
- Stabilizer Jacks
- Floor Mounted D-Rings X 6 (Evenly Spaced)
- Wall E-Track X 2 Runs Per Wall (24" And 60" From Floor)
- Door Hold Back Latch
- Value Package
- Extra Roof Vent
- Fan-Tastic Power Roof Vent
- Black Side Wall Vents X 2 Sets (1 Set Front / 1 Set Rear)
- Black In Color
- ATP Fenders
- ATP Sides And Rear
- LED Tail Lights
- Spare Radial Tire And Chrome Rim
- Upgrade To Chrome Rims / Radial Tires
- ATP V-Nose Center
- 3.5K GVW Torsion Axles
- Partition Wall
- 12" X 12" Access Door X 2
- ATP Flap Only (Both Ramps)
- Extra 12V Interior Dome Lights X 2
- 16 Inch Ramp Flap X 2